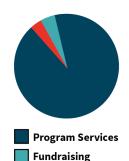

# Expense Breakdown Fiscal Year Ended June 2018

| Total            | 100%   |
|------------------|--------|
| Mgmt & General   | 2.80%  |
| Fundraising      | 3.96%  |
| Program Services | 93.24% |

Mgmt. & General